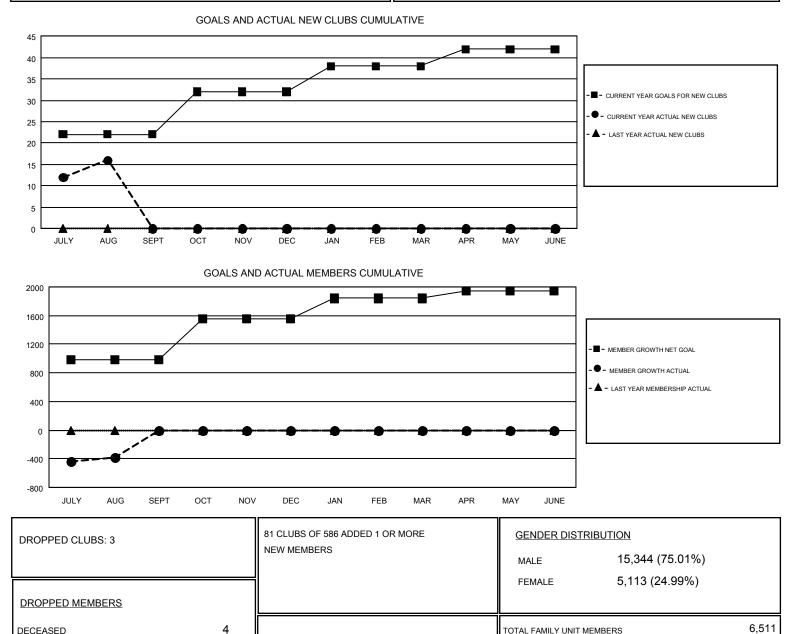

## ANIL TULSYAN GMT

| GMT CA 6 |
|----------|
|----------|

| Clubs                 |               |           |               | Members               |                           |                         |                                                    |
|-----------------------|---------------|-----------|---------------|-----------------------|---------------------------|-------------------------|----------------------------------------------------|
| RESULTS FOR 2017-2018 |               |           |               | RESULTS FOR 2017-2018 |                           |                         |                                                    |
| QUARTER               | NEW CLUB GOAL | NEW CLUBS | DROPPED CLUBS | QUARTER               | MEMBER GROWTH NET<br>GOAL | MEMBER GROWTH<br>ACTUAL | DROPPED<br>MEMBERS ACTUAL<br>(including transfers) |
| JULY/AUG/SEPT         | 22            | 16        | 3             | JULY/AUG/SEPT         | 985                       | 563                     | 940                                                |
| OCT/NOV/DEC           | 10            | 0         | 0             | OCT/NOV/DEC           | 565                       | 0                       | 0                                                  |
| JAN/FEB/MAR           | 6             | 0         | 0             | JAN/FEB/MAR           | 290                       | 0                       | 0                                                  |
| APR/MAY/JUNE          | 4             | 0         | 0             | APR/MAY/JUNE          | 100                       | 0                       | 0                                                  |

45

891

940

CLICK HERE FOR CUMULATIVE

MEMBERSHIP DATA

3,494

TOTAL FAMILY UNIT MEMBERS

FAMILY MEMBERS PAYING HALF